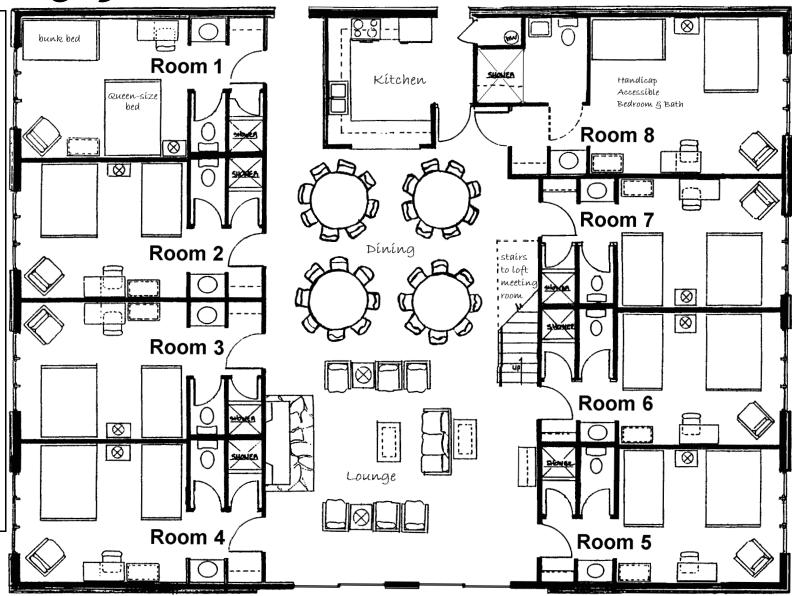

## Camp Agapé Retreat House Floor Plan

This motel-like facility has eight bedrooms with private bathrooms. Room 8 is handicap accessable. Each room has one Queen size bed and one bunk bed. A domestic kitchen provides the ability for groups to cook their own meals. There is a dining area, a lounge area with a large stone fireplace, and an upstairs meeting loft. Maximum occupancy is: 32 youth (2 in each Queen bed), 24 adults, or 8 couples.