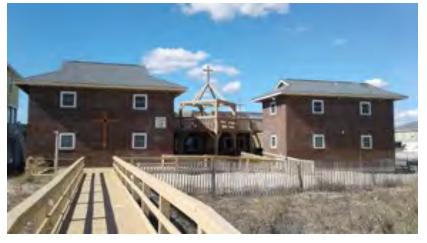

The Faith Center in Kure Beach is a 2-level oceanside building, each level including 4 bedrooms that sleep a maximum of 6 guests. 4 rooms are motel-style which could comfortably occupy a family of 6. The other 4 rooms have a suite configuration with 3 beds, a sink and toilet. Each suite shares the shower with the other half of the room.

## The Faith Center can be rented at a rate of \$150.00 per room, per night, with a two-room minimum!